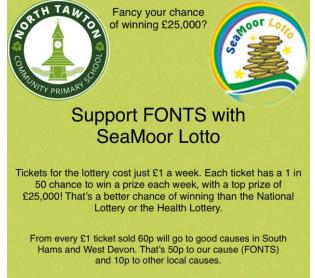

## <u>SeaMoor Lotto</u>

Did you know you can support our school by playing a weekly lottery? It's  $\pounds 1$  a ticket and 50% of that will go straight to the school.

If you buy tickets before 23rd April you could win a £1000 B&Q voucher! Simply go to <u>seamoorlotto.co.uk</u> and search for FONTS to support the cause.